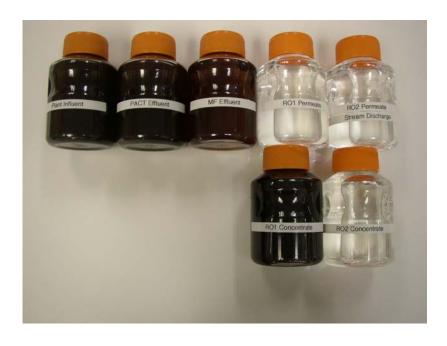

#### **Color Removal Technologies**

- Carbon Adsorption
- Oxidation
- Reverse Osmosis
- Chemical Precipitation

#### **Proven Results**

# EarthRes Wastewater Permitting

- Stream discharge
- Pretreatment and POTW discharge
- Effluent reuse
- Effluent recirculation
- RO Concentrate recirculation
- Leachate recirculation