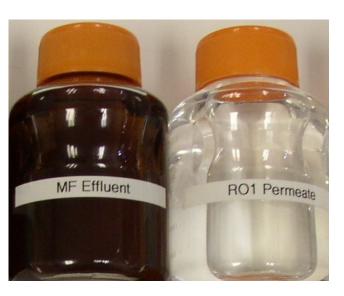

#### **Color Removal Technologies**

- Carbon Adsorption
- Oxidation
- Reverse Osmosis
- Chemical Precipitation

#### **Proven Results**